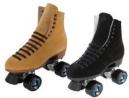

🜠 Riedell 'Wave' Recreational/Artistic Quads Regularly \$85.00 / \$115

\$65.00 KIDS! \$85.00 ADULT