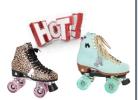

🜠 Riedell 'Wave' Recreational/Artistic Quads Regularly \$85.00 / \$115

\$65.00 KIDS! \$85.00 ADULT